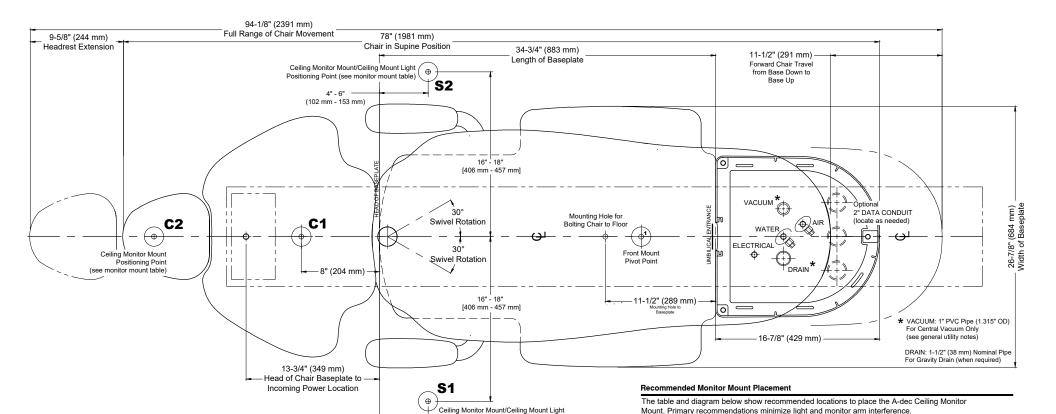

THIS TYPE OF LIGHT: Primary Recommendation Secondary Recommendation S1 or S2 C1 S1 or S2

INSTALL THE MONITOR MOUNT HERE:

Track-Mounted Ceiling Light Fixed-Mount Ceiling Light Chair Mount Light S1 or S2 C1 Preference-Mounted Light S1 or S2

\* If installing at C2, position the monitor mount a minimum of 6-1/2" (165 mm) in front of the track light (towards 12 o'clock).

\* NOTE: C2 postion restricts comfortable use of monitor to only supine patient position.

## A-dec 411 **Dental Chair** Mini Template

86.1003.00 Rev C Date of Issue 2023-07-24 Copyright 2022 A-dec, Inc. All rights reserved.

Positioning Point (see monitor mount table)

[102 mm - 153 mm]