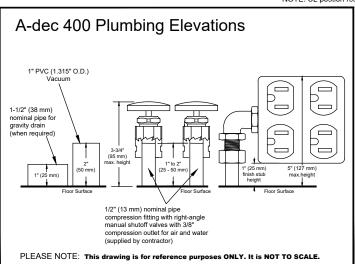

THIS TYPE OF LIGHT: Primary Recommendation Secondary Recommendation S1 or S2 C1 S1 or S2

INSTALL THE MONITOR MOUNT HERE:

Track-Mounted Ceiling Light Fixed-Mount Ceiling Light Chair Mount Light S1 or S2 C1 Preference-Mounted Light S1 or S2

\* If installing at C2, position the monitor mount a minimum of 6-1/2" (165 mm) in front of the track light (towards 12 o'clock).

\* NOTE: C2 postion restricts comfortable use of monitor to only supine patient position.

IF THE SYSTEM HAS



## A-dec 411 **Dental Chair** Mini Template

86.1003.00 Rev C Date of Issue 2023-07-24 Copyright 2022 A-dec, Inc. All rights reserved.



Positioning Point (see monitor mount table)

[102 mm - 153 mm]