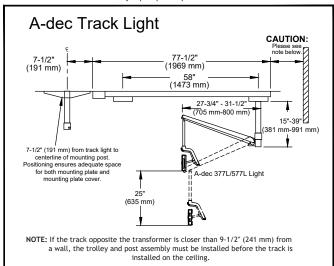

THIS TYPE OF LIGHT: Primary Recommendation Secondary Recommendation S1 or S2 C1 S1 or S2

INSTALL THE MONITOR MOUNT HERE:

Track-Mounted Ceiling Light Fixed-Mount Ceiling Light Chair Mount Light S1 or S2 C1 Preference-Mounted Light S1 or S2

\* If installing at C2, position the monitor mount a minimum of 6-1/2" (165 mm) in front of the track light (towards 12 o'clock).

\* NOTE: C2 postion restricts comfortable use of monitor to only supine patient position.

IF THE SYSTEM HAS



## A-dec 411 **Dental Chair** Mini Template

86.1003.00 Rev C Date of Issue 2023-07-24 Copyright 2022 A-dec, Inc. All rights reserved.



Positioning Point (see monitor mount table)

[102 mm - 153 mm]