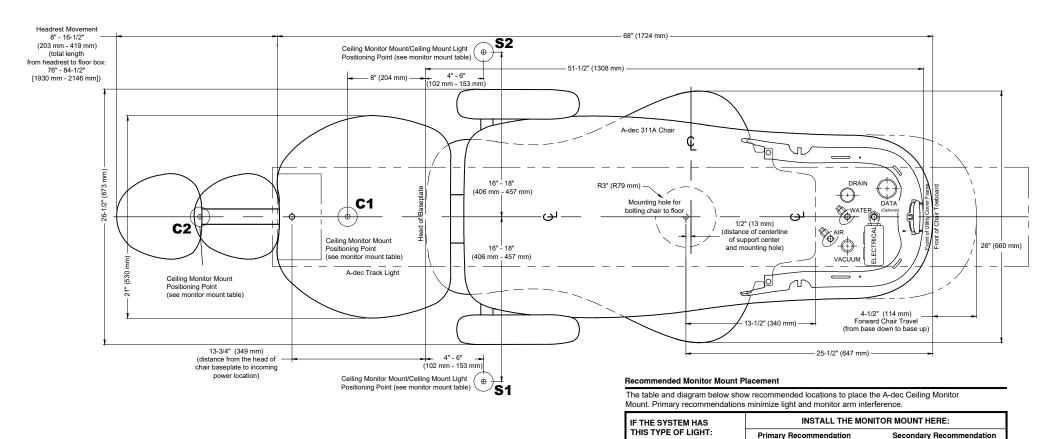

\* If installing at C2, position the monitor mount a minimum of 6-1/2" (165 mm) in front of the track light (towards 12 o'clock).

\* NOTE: C2 postion restricts comfortable use of monitor to only supine patient position.

C2\*

C1

S1 or S2

S1 or S2

Track-Mounted Ceiling Light

Fixed-Mount Ceiling Light

Preference-Mounted Light

Chair Mount Light

## A-dec 311A Dental Chair with Integrated Floor Box

86.0912.01 Rev F

Copyright 2021 A-dec Inc. All rights reserved.

S1 or S2

S1 or S2

C1

C1