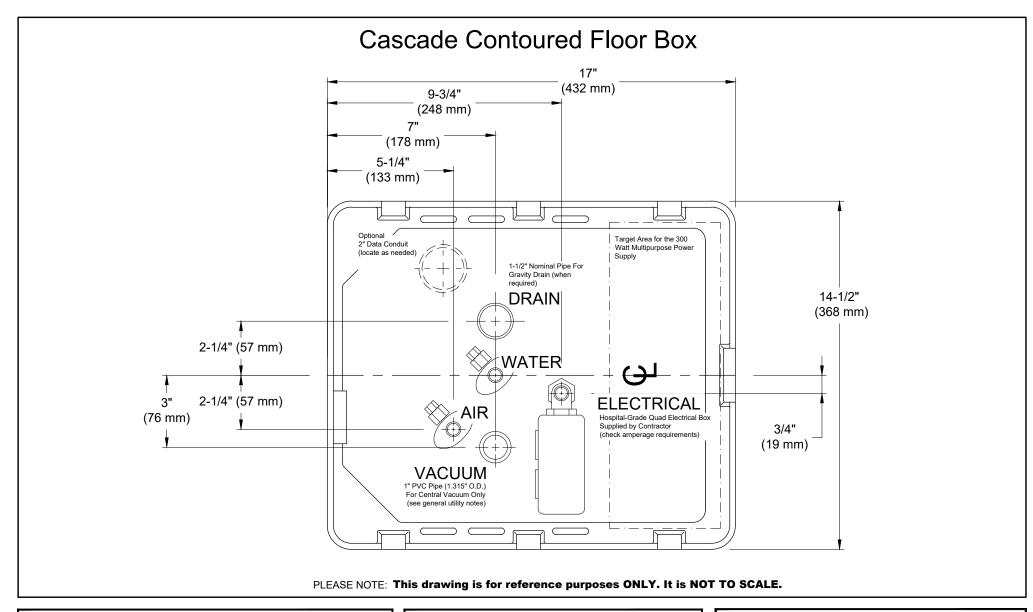

### Medium Stainless Steel Floor Box

PLEASE NOTE: This drawing is for reference purposes ONLY. It is NOT TO SCALE.