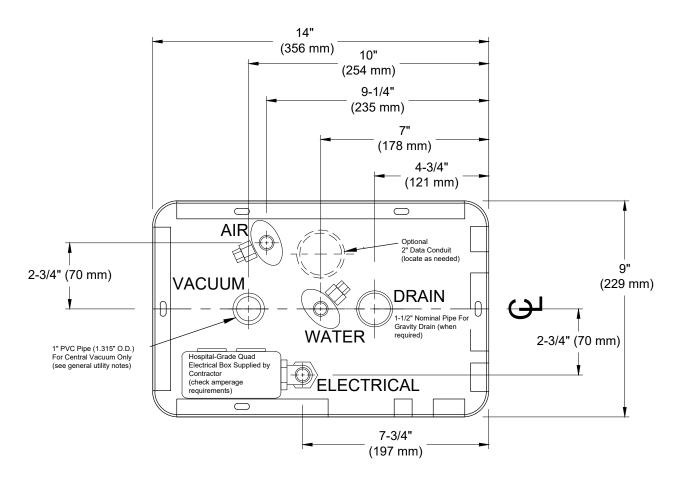

#### Large Stainless Steel Floor Box (432 mm) 9-3/4" (248 mm) (178 mm) 5-1/4" (133 mm) Optional 2" Data Conduit (locate as needed) 1-1/2" Nominal Pipe For Gravity Drain (when required) DRAIN 14-1/2" (368 mm) 2-1/4" (57 mm) WATER 3" 2-1/4" (57 mm) **ELECTRICAI** AIR (76 mm) Hospital-Grade Quad Electrical Box 3/4" Supplied by Contractor (check amperage requirements) (19 mm)**VACUUM** 1" PVC Pipe (1.315" O.D.) For Central Vacuum Only (see general utility notes) PLEASE NOTE: This drawing is for reference purposes ONLY. It is NOT TO SCALE.