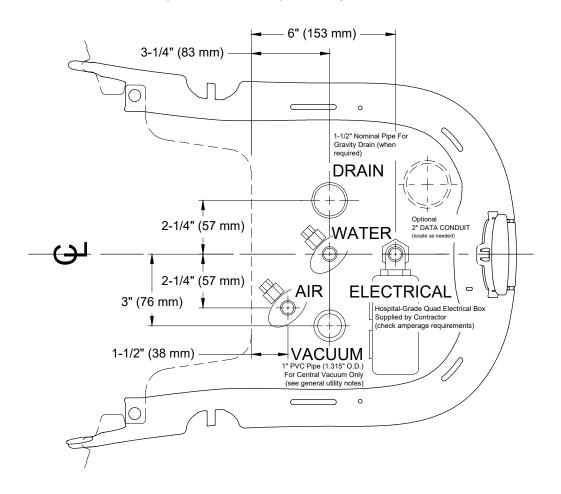

### A-dec 311 (Version A) Contoured Floor Box

# A-dec Floor Boxes Mini Template

If floor box is mounted up against the Power Supply Cover, make sure NOTHING extends

into the shaded area.

85.0472.02 Rev F

Page 5 of 7

Copyright 2021 A-dec Inc. All rights reserved.