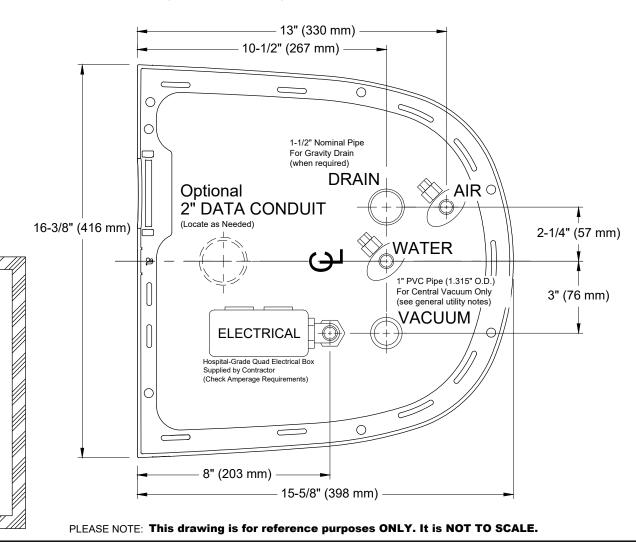

### Medium Stainless Steel Floor Box

PLEASE NOTE: This drawing is for reference purposes ONLY. It is NOT TO SCALE.