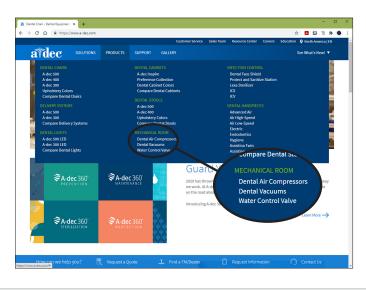

## <u>a-dec.com/mechanical-room-support</u>

Use your smartphone or tablet camera to scan this QR code, or type in the link above. This will take you to a search result in the A-dec Resource Center.

You can also find user support materials on the product pages of a-dec.com. Simply navigate to PRODUCTS > MECHANICAL ROOM and select a product. Then scroll down the page until you find the Downloads section.