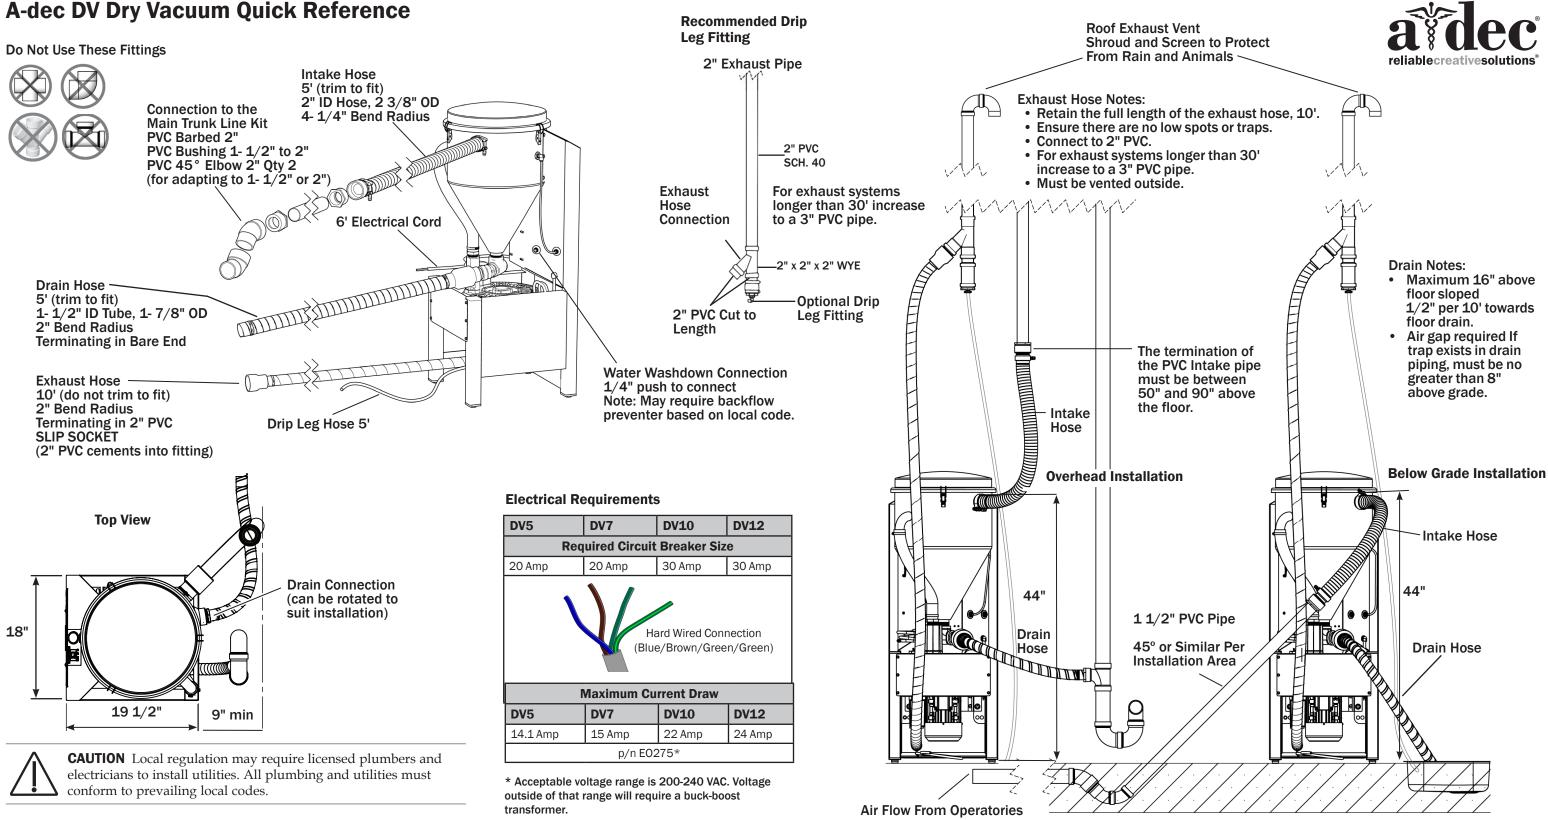

## A-dec Headquarters

2601 Crestview Drive Newberg, Oregon 97132 United States Tel: 1.800.547.1883 within USA/CAN Tel: +1.503.538.7478 outside USA/CAN Fax: 1.503.538.0276 www.a-dec.com

For more information, including trunk and piping guidelines and the installation of dual vacuums, scan the appropriate QR code to access the A-dec DV Dry Vacuum Pre-Installation Guide (p/n 86.0896.00) and the A-dec DV Dry Vacuum Installation Guide (p/n 86.0891.00) available in the Resource Center at www.a-dec.com.