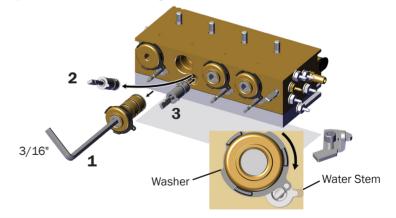

### 2. Turn off the power to the system.

3. Remove the control block.

4. Replace the desired cartridge or stem.

**NOTE** You must turn the retaining washer fully clockwise to secure the water cartridge and retain the stem.