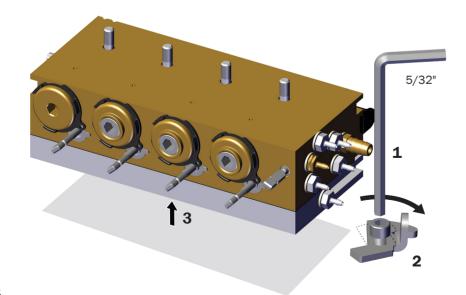

## Control Block Cartridges on A-dec 532/533 Delivery Systems

1. Purge water from the system.

### 2. Turn off the power to the system.

3. Remove the control block.

4. Replace the desired cartridge or stem.

**NOTE** You must turn the retaining washer fully clockwise to secure the water cartridge and retain the stem.