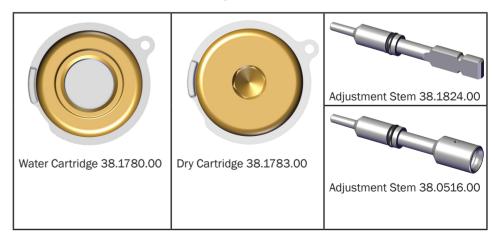

### Version 2 Style Control Block Cartridges/Water Flow Adjustment -Not Compatible with Version 1 Style

|                            |                          | Adjustment Cartridge<br>38.1936.01 |
|----------------------------|--------------------------|------------------------------------|
| Water Cartridge 38.1934.01 | Dry Cartridge 38.1958.01 |                                    |
|                            |                          | Adjustment Cartridge<br>38.1973.01 |