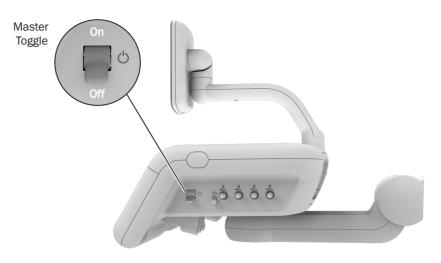

### 2. Turn off the power to the system.

3. Remove the control block.

4. Replace the desired cartridge or stem.

**NOTE** You must turn the retaining washer fully clockwise to secure the water cartridge and retain the stem.