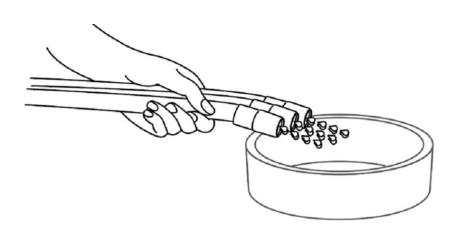

## Control Block Cartridges on A-dec 532/533 Delivery Systems

1. Purge water from the system.