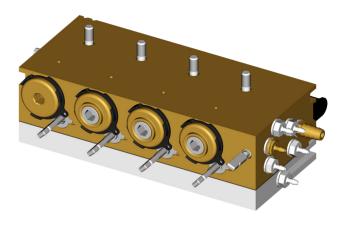

## Control Block Cartridges on A-dec 532/533 Delivery Systems

1. Purge water from the system.