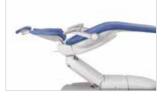

### THIN BACKREST

An ultra-thin, flexible back combines superior patient comfort (including shoulder and elbow support), with excellent access to the oral cavity.

### CHAIR MOBILITY

Equipment should move to meet the dentist's needs, not the other way around. Whether 5'2" or 6'4", A-dec chairs accommodate the widest range of doctor heights, sitting, or standing.