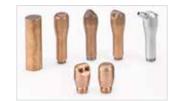

### A-DEC SYRINGE

Highly wear-resistant and serviceable, A-dec syringes operate without leaks or unwanted air-water crossover. They are autoclavable for convenient asepsis.