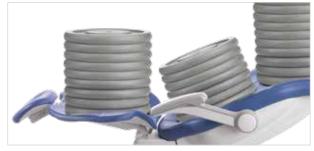

### THIN BACKREST

An ultra-thin, flexible back combines superior patient comfort (including shoulder and elbow support), with excellent access to the oral cavity.

### CHAIR MOBILITY

Equipment should move to meet the dentist's needs, not the other way around. Whether 5'2" or 6'4", A-dec chairs accommodate the widest range of doctor heights, sitting, or standing.