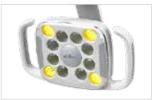

### LED LIGHT

With a three-axis pivot and additional 540° horizontal rotation, every movement of our award-winning dental light is fluid and precise. Integrate with the A-dec 311, 411 or 511 chairs, and the hands-free operation turns the light off when the chair moves to the entry/exit position.