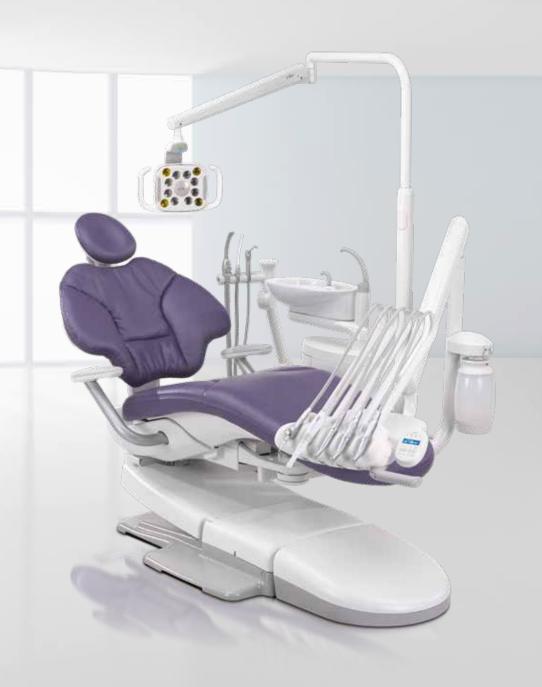

**A-dec 400** Sleek design, patient comfort, and uninhibited dental team access combined with solid, reliable performance.

**A-dec 300** Stylish and compact. A-dec 300 combines a robust design, great access, and minimal maintenance.