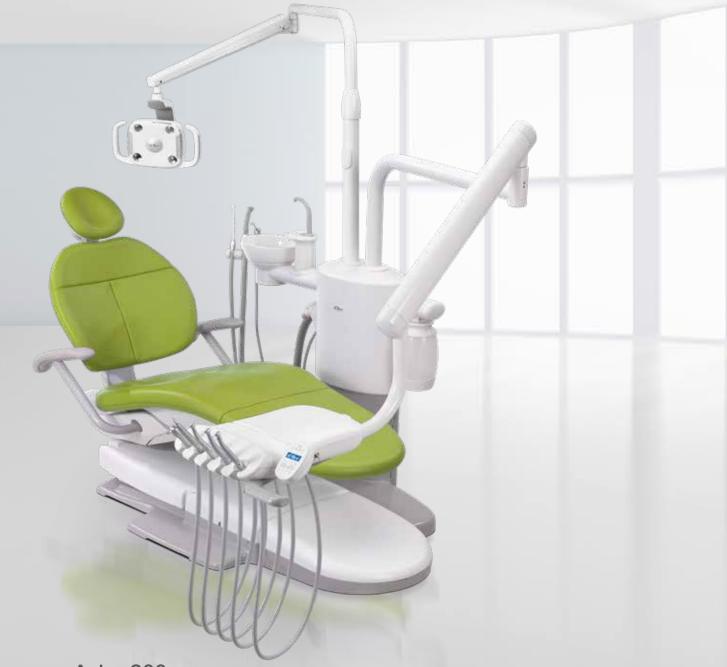

**A-dec 400** Sleek design, patient comfort, and uninhibited dental team access combined with solid, reliable performance.

**A-dec 300** Stylish and compact. A-dec 300 combines a robust design, great access, and minimal maintenance.