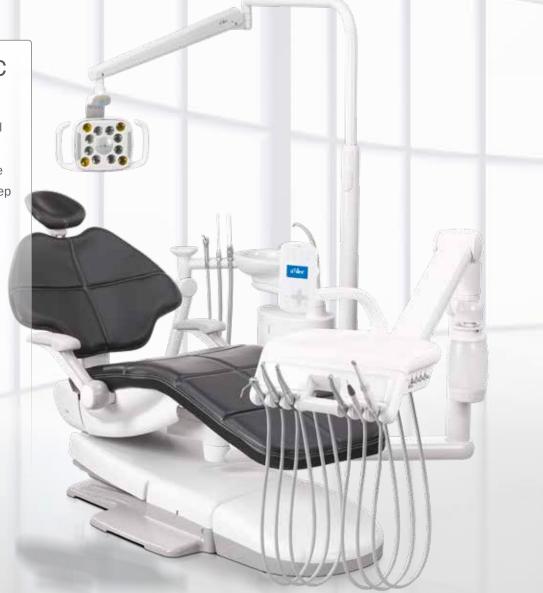

**A-dec 400** Sleek design, patient comfort, and uninhibited dental team access combined with solid, reliable performance.

**A-dec 300** Stylish and compact. A-dec 300 combines a robust design, great access, and minimal maintenance.