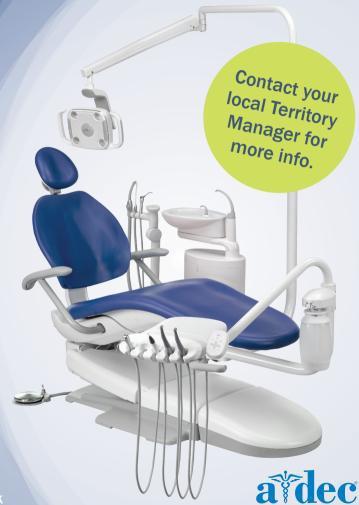

#### Package Specification:

- A-dec 300 Fully Ambidextrous Chair with Pressure
  Mapped Formed Upholstery
- Fixed Traditional Delivery System with Standard Touchpad including:
  - 3/1 Syringe
  - 2 x Midwest Outlets
  - Acteon Scaler
- Standard Tray Holder
- **3-Position Assistant's Arm** with 3/1 Syringe, HVE and SE, and Standard Touchpad
- Cuspidor with Spittoon Valve
- 300 Radius Mount LED Light

Available in all formed upholstery colours.

T: 0800 233 285 E: info@a-dec.co.uk W: a-dec.co.uk

Contact your local Territory Manager for more info.