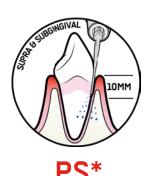

#### **IDEAL FOR 95% OF ALL SITUATIONS**

Clinical work is far easier using the PS (Perio Slim) Instrument for prevention of oral diseases and prophylaxis as a part of the Guided Biofilm Therapy (GBT) protocol. From supra- and subgingival calculus removal to periodontal debridement, the PIEZON® PS Instrument from EMS does it all!

As slim and smooth as a periodontal probe, the PIEZON® PS NO PAIN Instrument is gum-friendly, minimally invasive, maximally

preventive, and preserves the epithelium with perfectly linear movements.

Its cleaning efficiency and extreme patient comfort are scientifically proven - and efficiency is guaranteed for a lifetime of 1000+ treatments.

The instrument can be used sub- and supragingivally, in all quadrants, up to 10mm. To ensure NO PAIN treatment, use the first 1-2mm of the instrument.