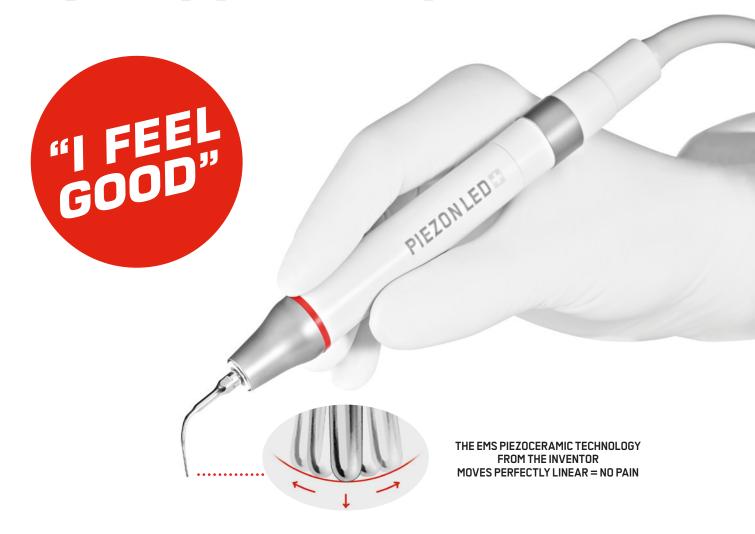

As slim and smooth as a periodontal probe, the PIEZON® PS NO PAIN Instrument is gum-friendly, minimally invasive, maximally

preventive, and preserves the epithelium with perfectly linear movements.

Its cleaning efficiency and extreme patient comfort are scientifically proven - and efficiency is guaranteed for a lifetime of 1000+ treatments.

## PERFECT SWISS QUALITY THE RESULT IS NO PAIN

- ► The PIEZON® system technology was invented in Switzerland in 1981 by Pierre Mabille, co-founder of EMS.
- ► Since then, it has been constantly improved to ensure optimal comfort and efficiency. Piezoceramics convert the smart electronic signal of the NO PAIN Module into a mechanical vibration, activating the PIEZON® PS NO PAIN Instrument in a perfectly linear motion.
- ▶ Only original EMS PIEZON® Instruments and Handpieces ensure the PIEZON® power is used to its full extent, respecting the tooth anatomy and delivering comfortable treatment to the patient. EMS products are valued for their extraordinary quality and for high precision. True Swiss Quality.
- ► The specially developed PIEZON® PS Training Tool helps you become a PIEZON® PS Master; and our Swiss Dental Academy courses help you improve your skills.