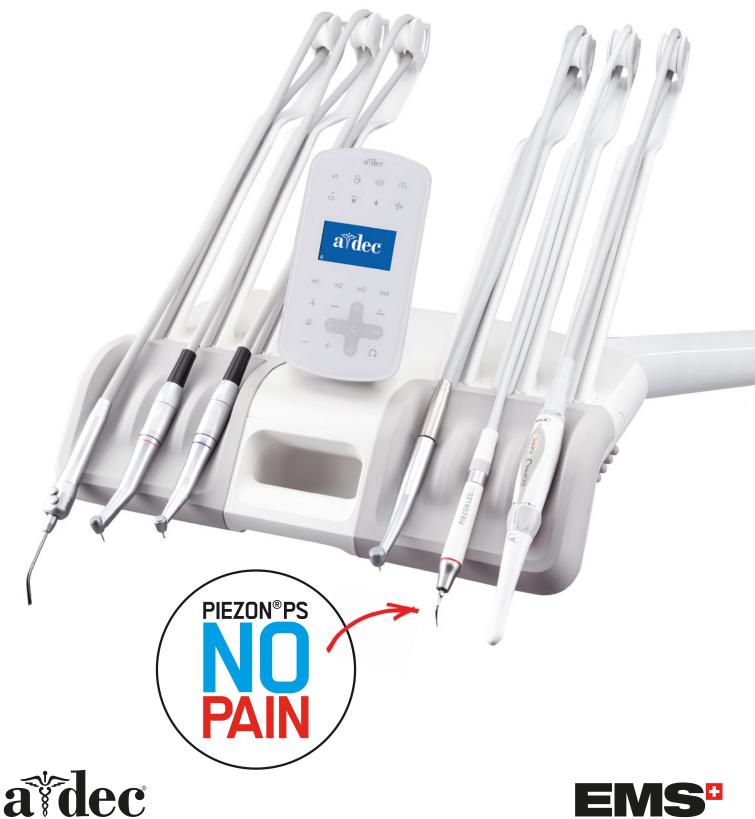

#### **IDEAL FOR 95% OF ALL SITUATIONS**

Clinical work is far easier using the PS (Perio Slim) Instrument for prevention of oral diseases and prophylaxis as a part of the Guided Biofilm Therapy (GBT) protocol. From supra- and subgingival calculus removal to periodontal debridement, the PIEZON® PS Instrument from EMS does it all!

As slim and smooth as a periodontal probe, the PIEZON® PS NO PAIN Instrument is gum-friendly, minimally invasive, maximally

preventive, and preserves the epithelium with perfectly linear movements.

Its cleaning efficiency and extreme patient comfort are scientifically proven - and efficiency is guaranteed for a lifetime of 1000+ treatments.

The instrument can be used sub- and supragingivally, in all quadrants, up to 10mm. To ensure NO PAIN treatment, use the first 1-2mm of the instrument.

#### **SEAMLESS A-DEC® INTEGRATION**

Adding the PIEZON® PS NO PAIN Instrument to your A-dec system is simple. Seamlessly integrated into the delivery and positioned within reach, your workspace is efficient, clutter-free and comfortable. Easily access the Instrument without unnecessary movement or taking your focus off the oral cavity. Because having everything you need at your fingertips is simply a better way to practice.